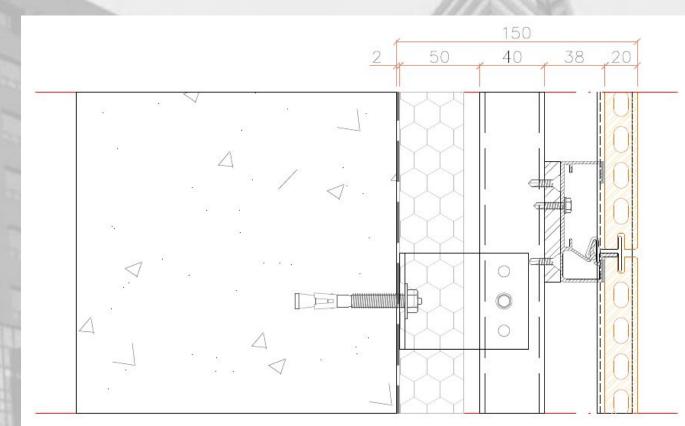

#### SYSTEM DESCRIPTION:

Frontek pieces are supported by specially designed horizontal aluminum profiles, which can solve the difference between the two layers with only one bar.

The use of this horizontal guides allows mounting and replacing the panels easily, as the pieces in different layers can move independently. This profiles are fixed by screws to the supporting structure, consisting of vertical aluminum square profiles. This profiles are fixed to the bearing wall by supporting steel brackets previously screwed. Retaining brackets help to prevent horizontal

movement of the vertical profiles against wind forces. We are aware of the finishes' importance for the whole system performance. Aluminum profiles for covering panels' sides fit into the horizontal profile shape with tabs for this purpose.

Finally, a series of accesories are provided for common solutions in top and bottom cladding, corners and windows. FRONTEK INSIDE-OUTSIDE SYSTEM