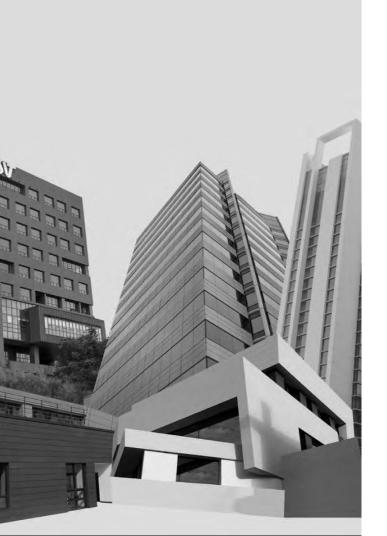

#### TWO LAYERS' SYSTEM WITH FRONTEK PIECES:

This systems aims to show the versatility of Frontek ceramic panels in an innovative solution.

With inner and outer pieces in two different layers, this solution adds a volumetric and sculptural effect to the façade.

Combining the wide range of Frontek panel colours and textures as well as the use of different sizes in modules, a world of possibilities emerges to add aesthetic and architectural value to your design.

#### COVERING, THE SKIN OF THE BUILDING