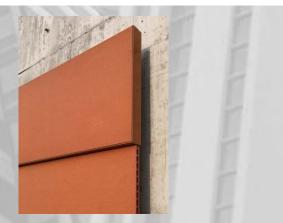

#### TWO LAYERS' SYSTEM WITH FRONTEK PIECES:

This systems aims to show the versatility of Frontek ceramic panels in an innovative solution.

With inner and outer pieces in two different layers, this solution adds a volumetric and sculptural effect to the façade.

Combining the wide range of Frontek panel colours and textures as well as the use of different sizes in modules, a world of possibilities emerges to add aesthetic and architectural value to your design.