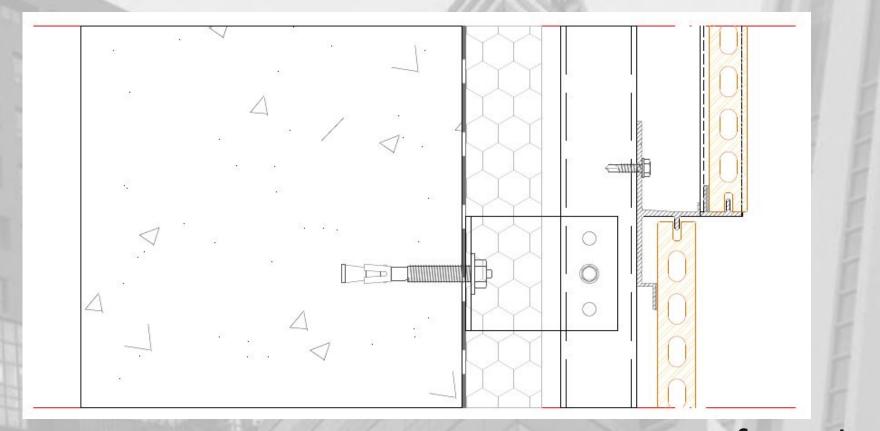

#### SYSTEM DESCRIPTION:

Frontek pieces are supported by specially designed horizontal aluminum profiles, which can solve the difference between the two layers with only one bar.

The use of this horizontal guides allows mounting and replacing the panels easily, as the pieces in different layers can move independently. This profiles are fixed by screws to the supporting structure, consisting of vertical aluminum square profiles. This profiles are fixed to the bearing wall by supporting steel brackets previously screwed. Retaining brackets help to prevent horizontal

movement of the vertical profiles against wind forces. We are aware of the finishes' importance for the whole system performance. Aluminum profiles for covering panels' sides fit into the horizontal profile shape with tabs for this purpose.