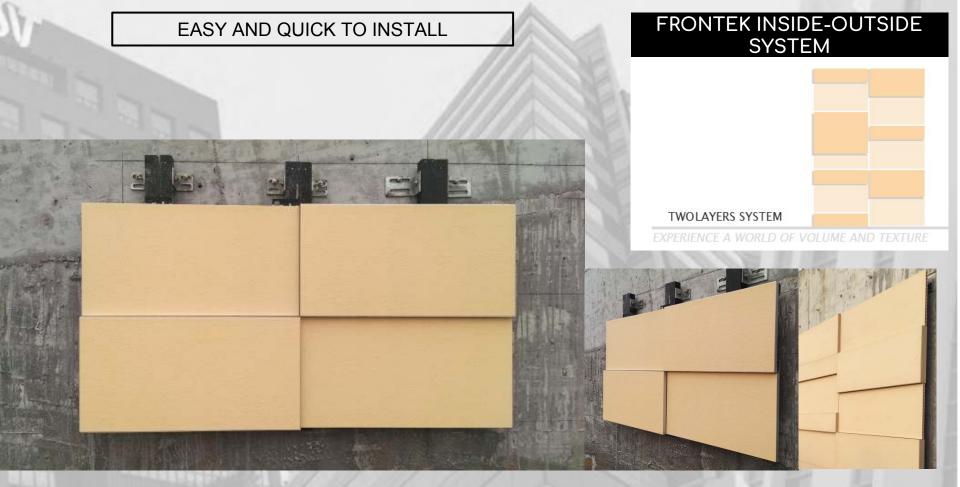

#### TWO LAYERS' SYSTEM WITH FRONTEK PIECES:

This systems aims to show the versatility of Frontek ceramic panels in an innovative solution.

With inner and outer pieces in two different layers, this solution adds a volumetric and sculptural effect to the façade.

#### SYSTEM DESCRIPTION:

Frontek pieces are supported by specially designed horizontal aluminum profiles, which can solve the difference between the two layers with only one bar.

The use of this horizontal guides allows mounting and replacing the panels easily, as the pieces in different layers can move independently. This profiles are fixed by screws to the supporting structure, consisting of vertical aluminum square profiles. This profiles are fixed to the bearing wall by supporting steel brackets previously screwed. Retaining brackets help to prevent horizontal

movement of the vertical profiles against wind forces. We are aware of the finishes' importance for the whole system performance. Aluminum profiles for covering panels' sides fit into the horizontal profile shape with tabs for this purpose.

Finally, a series of accesories are provided for common solutions in top and bottom cladding, corners and windows. FRONTEK INSIDE-OUTSIDE SYSTEM