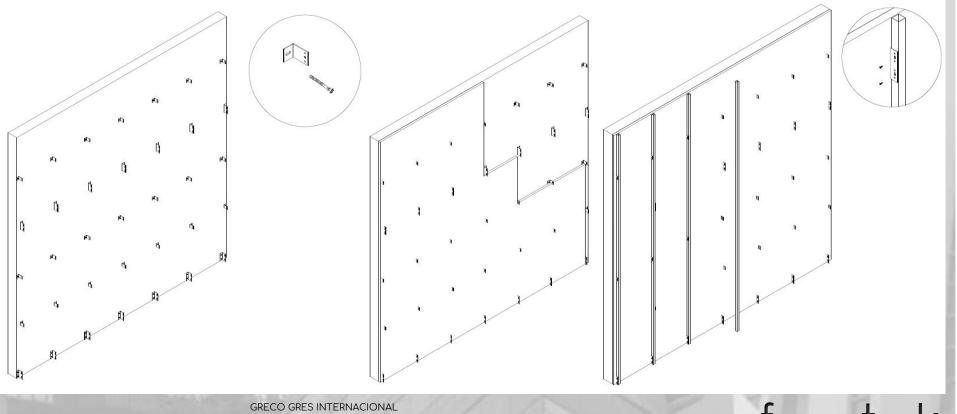

#### SYSTEM DESCRIPTION:

Frontek pieces are supported by specially designed horizontal aluminum profiles, which can solve the difference between the two layers with only one bar.

The use of this horizontal guides allows mounting and replacing the panels easily, as the pieces in different layers can move independently. This profiles are fixed by screws to the supporting structure, consisting of vertical aluminum square profiles. This profiles are fixed to the bearing wall by supporting steel brackets previously screwed. Retaining brackets help to prevent horizontal

movement of the vertical profiles against wind forces. We are aware of the finishes' importance for the whole system performance. Aluminum profiles for covering panels' sides fit into the horizontal profile shape with tabs for this purpose.

Finally, a series of accesories are provided for common solutions in top and bottom cladding, corners and windows. FRONTEK INSIDE-OUTSIDE SYSTEM