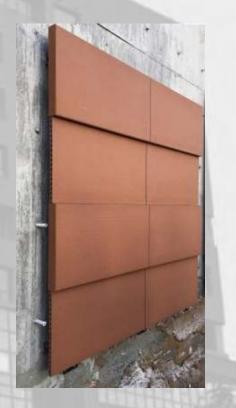

#### TWO LAYERS' SYSTEM WITH FRONTEK PIECES:

This systems aims to show the versatility of Frontek ceramic panels in an innovative solution.

With inner and outer pieces in two different layers, this solution adds a volumetric and sculptural effect to the façade.

Combining the wide range of Frontek panel colours and textures as well as the use of different sizes in modules, a world of possibilities emerges to add aesthetic and architectural value to your design.