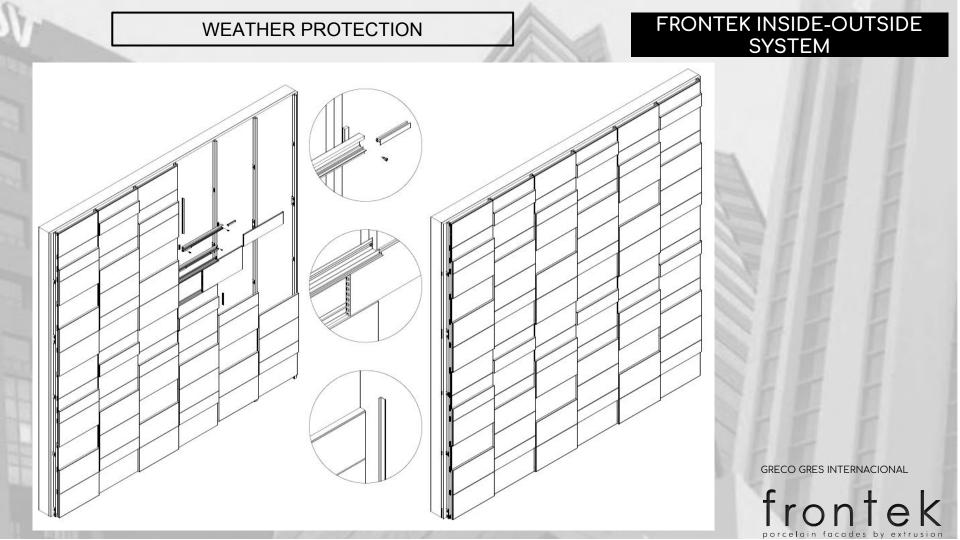

## FRONTEK INSIDE-OUTSIDE SYSTEM

# FRONTEK INSIDE-OUTSIDE SYSTEM

#### TWO LAYERS' SYSTEM WITH FRONTEK PIECES:

This systems aims to show the versatility of Frontek ceramic panels in an innovative solution.

With inner and outer pieces in two different layers, this solution adds a volumetric and sculptural effect to the façade.

Combining the wide range of Frontek panel colours and textures as well as the use of different sizes in modules, a world of possibilities emerges to add aesthetic and architectural value to your design.