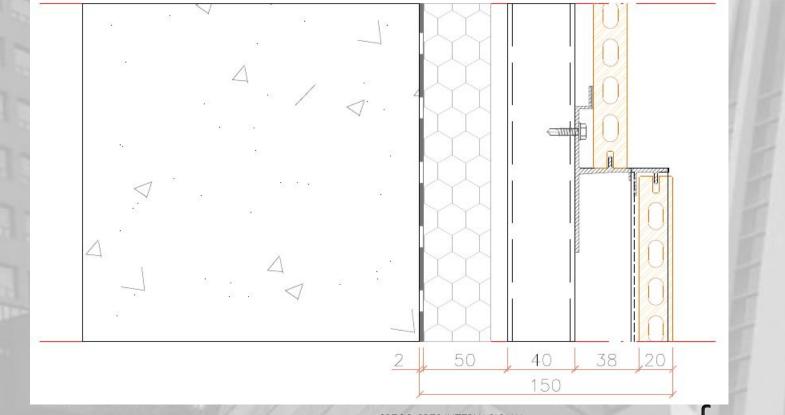

#### SYSTEM DESCRIPTION:

Frontek pieces are supported by specially designed horizontal aluminum profiles, which can solve the difference between the two layers with only one bar.

The use of this horizontal guides allows mounting and replacing the panels easily, as the pieces in different layers can move independently. This profiles are fixed by screws to the supporting structure, consisting of vertical aluminum square profiles. This profiles are fixed to the bearing wall by supporting steel brackets previously screwed. Retaining brackets help to prevent horizontal

movement of the vertical profiles against wind forces. We are aware of the finishes' importance for the whole system performance. Aluminum profiles for covering panels' sides fit into the horizontal profile shape with tabs for this purpose.

Finally, a series of accesories are provided for common solutions in top and bottom cladding, corners and windows. FRONTEK INSIDE-OUTSIDE SYSTEM